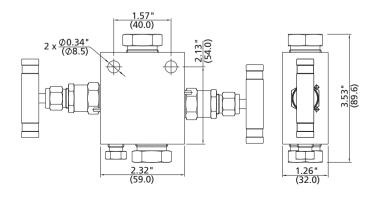

### 2-valve manifolds

| <b>Basic Ordering Number</b> | Process        | Instrument   | Vent           |
|------------------------------|----------------|--------------|----------------|
| 2R□□-FNS8-NS8-H              | 1/2 Female NPT | 1/2 Male NPT | 1/4 Female NPT |
| 2RH□□-FNS8-NS8-H             |                |              |                |
| 2R□□-NS8-H                   | 1/2 Male NPT   |              |                |
| 2RH□□-NS8-H                  |                |              |                |

The dimensions shown are for 2R series manifolds. If you need the dimensions of 2RH series, please contact FITOK Group or our authorized distributors.

| <b>Basic Ordering Number</b> | Process        | Instrument     | Vent           |
|------------------------------|----------------|----------------|----------------|
| 2R□□-FNS8-L                  | 1/2 Female NPT | 1/2 Female NPT | 1/4 Female NPT |
| 2R□□-FL8-L                   | 1/2"FITOK      | 1/2"FITOK      | 1/4"FITOK      |