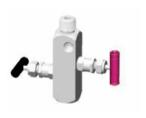

### 2-valve manifolds

| <b>Basic Ordering Number</b> | Process        | Instrument   | Vent           |
|------------------------------|----------------|--------------|----------------|
| 2R□□-FNS8-NS8-H              | 1/2 Female NPT | 1/2 Male NPT | 1/4 Female NPT |
| 2RH□□-FNS8-NS8-H             |                |              |                |
| 2R□□-NS8-H                   | 1/2 Male NPT   |              |                |
| 2RH□□-NS8-H                  |                |              |                |

The dimensions shown are for 2R series manifolds. If you need the dimensions of 2RH series, please contact FITOK Group or our authorized distributors.

| <b>Basic Ordering Number</b> | Process        | Instrument     | Vent           |
|------------------------------|----------------|----------------|----------------|
| 2R□□-FNS8-L                  | 1/2 Female NPT | 1/2 Female NPT | 1/4 Female NPT |
| 2R□□-FL8-L                   | 1/2"FITOK      | 1/2"FITOK      | 1/4"FITOK      |