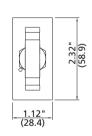

The dimensions shown are for 2R series manifolds. If you need the dimensions of 2RH series, please contact FITOK Group or our authorized distributors.

| <b>Basic Ordering Number</b> | Process        | Instrument     | Vent           |
|------------------------------|----------------|----------------|----------------|
| 2R□□-FNS8-L                  | 1/2 Female NPT | 1/2 Female NPT | 1/4 Female NPT |
| 2R□□-FL8-L                   | 1/2"FITOK      | 1/2"FITOK      | 1/4"FITOK      |