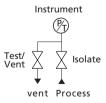

### 2-valve manifolds

| <b>Basic Ordering Number</b> | Process        | Instrument   | Vent           |
|------------------------------|----------------|--------------|----------------|
| 2R□□-FNS8-NS8-H              | 1/2 Female NPT | 1/2 Male NPT | 1/4 Female NPT |
| 2RH□□-FNS8-NS8-H             |                |              |                |
| 2R□□-NS8-H                   | 1/2 Male NPT   |              |                |
| 2RH□□-NS8-H                  |                |              |                |