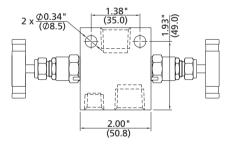

The dimensions shown are for 2R series manifolds. If you need the dimensions of 2RH series, please contact FITOK Group or our authorized distributors.

| <b>Basic Ordering Number</b> | Process        | Instrument     | Vent           |
|------------------------------|----------------|----------------|----------------|
| 2R□□-FNS8-L                  | 1/2 Female NPT | 1/2 Female NPT | 1/4 Female NPT |
| 2R□□-FL8-L                   | 1/2"FITOK      | 1/2"FITOK      | 1/4"FITOK      |