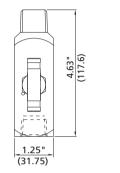

The dimensions shown are for 2R series manifolds. If you need the dimensions of 2RH series, please contact FITOK Group or our authorized distributors.

| <b>Basic Ordering Number</b> | Process        | Instrument     | Vent           |
|------------------------------|----------------|----------------|----------------|
| 2R□□-FNS8-L                  | 1/2 Female NPT | 1/2 Female NPT | 1/4 Female NPT |
| 2R□□-FL8-L                   | 1/2"FITOK      | 1/2"FITOK      | 1/4"FITOK      |

### 2R□□-FNS8-L