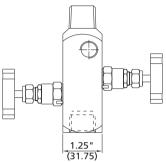

The dimensions shown are for 2R series manifolds. If you need the dimensions of 2RH series, please contact FITOK Group or our authorized distributors.

| <b>Basic Ordering Number</b> | Process        | Instrument     | Vent           |
|------------------------------|----------------|----------------|----------------|
| 2R□□-FNS8-L                  | 1/2 Female NPT | 1/2 Female NPT | 1/4 Female NPT |
| 2R□□-FL8-L                   | 1/2"FITOK      | 1/2"FITOK      | 1/4"FITOK      |

### 2R□□-FL8-L

info@fitokgroup.com www.fitokgroup.com

FK-IC-GV-12-EN-210414