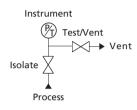

### 2-valve manifolds

| <b>Basic Ordering Number</b> | Process        | Instrument   | Vent           |
|------------------------------|----------------|--------------|----------------|
| 2R□□-FNS8-NS8-H              | 1/2 Female NPT | 1/2 Male NPT | 1/4 Female NPT |
| 2RH□□-FNS8-NS8-H             |                |              |                |
| 2R□□-NS8-H                   | 1/2 Male NPT   |              |                |
| 2RH□□-NS8-H                  |                |              |                |