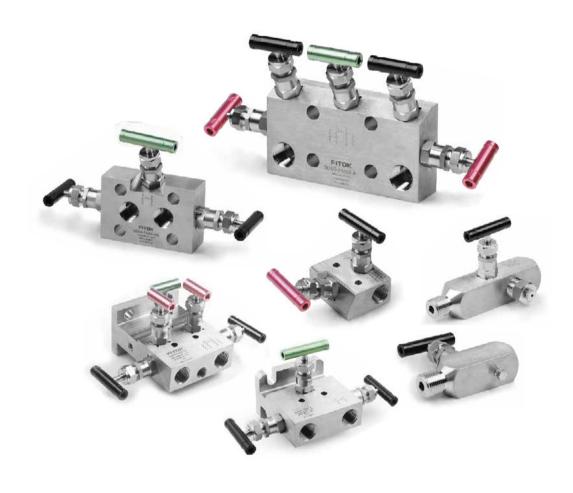

# Gauge Valves and Instrumentation Manifolds

GV, GVH, GR Series

2D, 2R, 2DH, 2RH Series 2-valve Manifolds

3D, 3R, 3DH, 3RH Series 3-valve Manifolds

5D, 5R, 5DH, 5RH Series 5-valve Manifolds