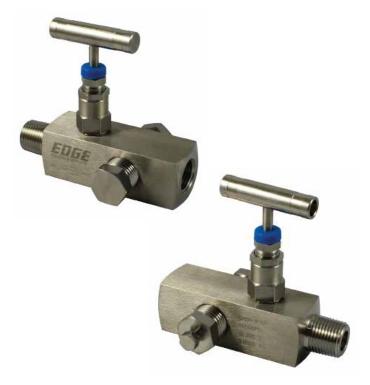

# MULTI-PORT BLOCK & BLEED NEEDLE VALVE

#### APPLICATION

Intended to isolate the pressure gauge from the measured fluid or to provide a means of throttling or dampening pressure pulsation. It allows additional instrument connections without adding permanent piping.

#### FLOW RATE

Hard seat models *Maximum* : C<sub>v</sub>=0.44

| FEATURES                                               |                                                                                                                         |  |
|--------------------------------------------------------|-------------------------------------------------------------------------------------------------------------------------|--|
| Handle :                                               | <i>Bonnet</i> :                                                                                                         |  |
| T type 304 stainless steel                             | 316 stainless steel                                                                                                     |  |
| Handle bolt :                                          | Valve Stem :                                                                                                            |  |
| 304 stainless steel                                    | 316 stainless steel, hard seat                                                                                          |  |
| <i>Dust cap</i> :                                      | Valve Body :                                                                                                            |  |
| Plastic                                                | 316 stainless steel                                                                                                     |  |
| <i>Locking Nut</i> :<br>304 stainless steel            | Bleeding Bolt :<br>316 stainless steel at two sides,<br>one is block, another is bleeding<br>with smaller bleeding bolt |  |
| <i>Packing Bolt</i> :<br>316 stainless steel           | <i>Stem Seat</i> :<br>316 stainless steel,<br>metal to metal sealing                                                    |  |
| Packing Gland:                                         | <i>Orifice Size</i> :                                                                                                   |  |
| 316 stainless steel                                    | 0.236 inches (6 mm)                                                                                                     |  |
| Packing Washer:                                        | <i>Connection</i> :                                                                                                     |  |
| 316 stainless steel                                    | 1/2" NPT male x female                                                                                                  |  |
| <i>Packing</i> :<br>Teflon as standard, Viton optional |                                                                                                                         |  |