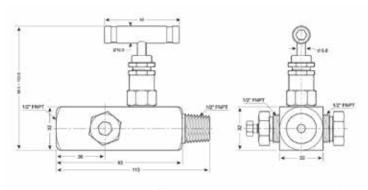

#### FLOW RATE

Hard seat models *Maximum* : C<sub>v</sub>=0.44

| FEATURES                                               |                                                                                                                         |  |
|--------------------------------------------------------|-------------------------------------------------------------------------------------------------------------------------|--|
| Handle :                                               | <i>Bonnet</i> :                                                                                                         |  |
| T type 304 stainless steel                             | 316 stainless steel                                                                                                     |  |
| Handle bolt :                                          | Valve Stem :                                                                                                            |  |
| 304 stainless steel                                    | 316 stainless steel, hard seat                                                                                          |  |
| <i>Dust cap</i> :                                      | Valve Body :                                                                                                            |  |
| Plastic                                                | 316 stainless steel                                                                                                     |  |
| <i>Locking Nut</i> :<br>304 stainless steel            | Bleeding Bolt :<br>316 stainless steel at two sides,<br>one is block, another is bleeding<br>with smaller bleeding bolt |  |
| <i>Packing Bolt</i> :<br>316 stainless steel           | <i>Stem Seat</i> :<br>316 stainless steel,<br>metal to metal sealing                                                    |  |
| Packing Gland:                                         | <i>Orifice Size</i> :                                                                                                   |  |
| 316 stainless steel                                    | 0.236 inches (6 mm)                                                                                                     |  |
| Packing Washer:                                        | <i>Connection</i> :                                                                                                     |  |
| 316 stainless steel                                    | 1/2" NPT male x female                                                                                                  |  |
| <i>Packing</i> :<br>Teflon as standard, Viton optional |                                                                                                                         |  |